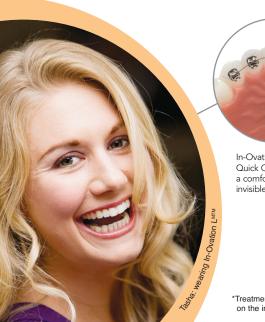

- Exceptionally affordable
- Gain confidence with a better smile

In-Ovation L<sup>MTM</sup> uses an exclusive Quick Clip<sup>TM</sup> technology for a comfortable, completely invisible treatment process.

# What is In-Ovation LMTM?

In-Ovation addresses the six upper and six lower teeth revealed when you smile. After an initial consultation, your doctor applies In-Ovation Quick Clips™ to the back of your teeth. Comfortable and easy to wear, In-Ovation is hidden throughout the entire treatment process.