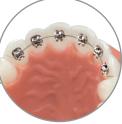

# What is In-Ovation LMTM?

In-Ovation addresses the six upper and six lower teeth revealed when you smile. After an initial consultation, your doctor applies In-Ovation Quick Clips™ to the back of your teeth. Comfortable and easy to wear, In-Ovation is hidden throughout the entire treatment process.