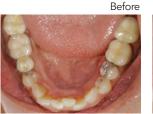

- Healthier teeth and gums
- Easier to maintain oral hygiene
- Decreased risk of abnormal wear of tooth surfaces

Length of treatment: 18 weeks